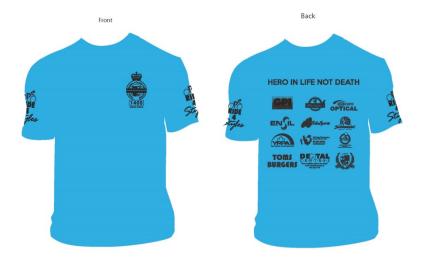

# HERO IN LIFE NOT DEATH

| Your Registration includes a T-shirt.                                                                               |  |
|---------------------------------------------------------------------------------------------------------------------|--|
| T-Shirt Size Selection:                                                                                             |  |
| ☐ Small ☐ Medium ☐ Large ☐ X-Large ☐ XX-Large                                                                       |  |
|                                                                                                                     |  |
| Additional T-shirts may be purchased for \$20 each.                                                                 |  |
| Additional T-Shirt Size Selection:                                                                                  |  |
| ☐ Small # of shirts - ☐ Medium # of shirts - ☐ Large # of shirts - ☐ X-Large # of shirts - ☐ XX-Large # of shirts - |  |