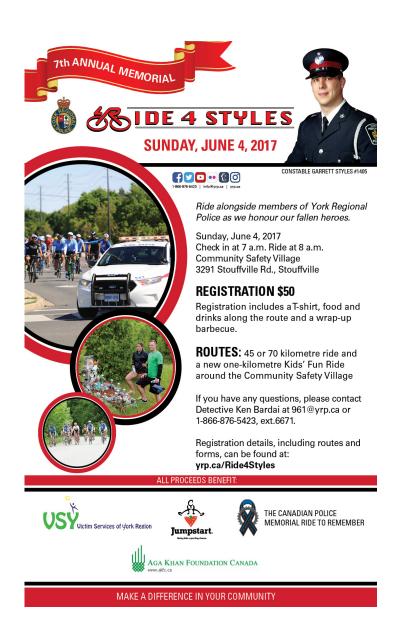

Thank you for Support

Ride alongside members of York Regional Police as we honour our fallen heroes.

CONSTABLE GARRETT STYLES #1405

Sunday, June 4, 2017 Check in at 7 a.m. Ride at 8 a.m. Community Safety Village 3291 Stouffville Rd., Stouffville

## **REGISTRATION \$50**

Registration includes a T-shirt, food and drinks along the route and a wrap-up barbecue.

ROUTES: 45 or 70 kilometre ride and a new one-kilometre Kids' Fun Ride around the Community Safety Village

If you have any questions, please contact Detective Ken Bardai at 961@yrp.ca or 1-866-876-5423, ext.6671.

Registration details, including routes and forms, can be found at: yrp.ca/Ride4Styles

MAKE A DIFFERENCE IN YOUR COMMUNITY